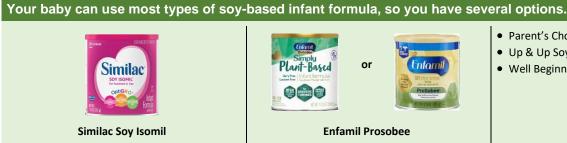

## If you normally buy a soy-based formula like Gerber Good Start Gentle Soy

- Parent's Choice Soy Infant Formula with Iron
- Up & Up Soy Infant Formula with Iron
- Well Beginning Soy