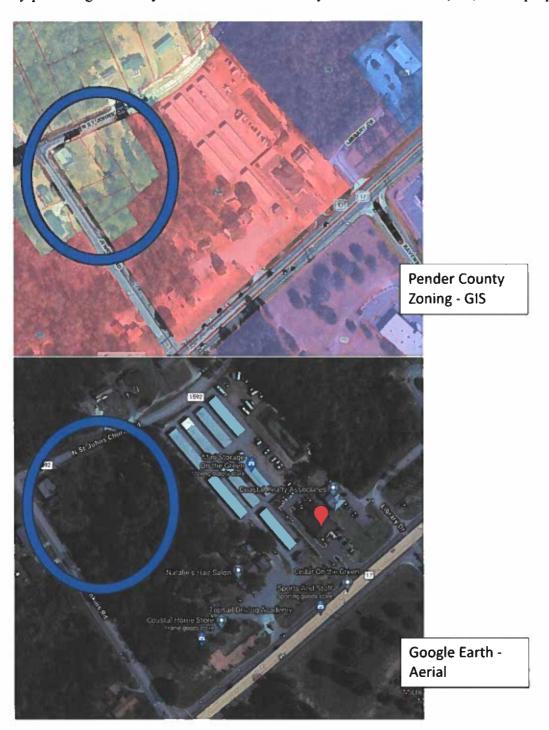

**Location:** The six subject properties are located at the southeast corner of the intersection of Jenkins Road and N St. Johns Church Road, approximately two-tenths of a mile north of the intersection of US Hwy 17 and Jenkins Road in the Topsail Township.