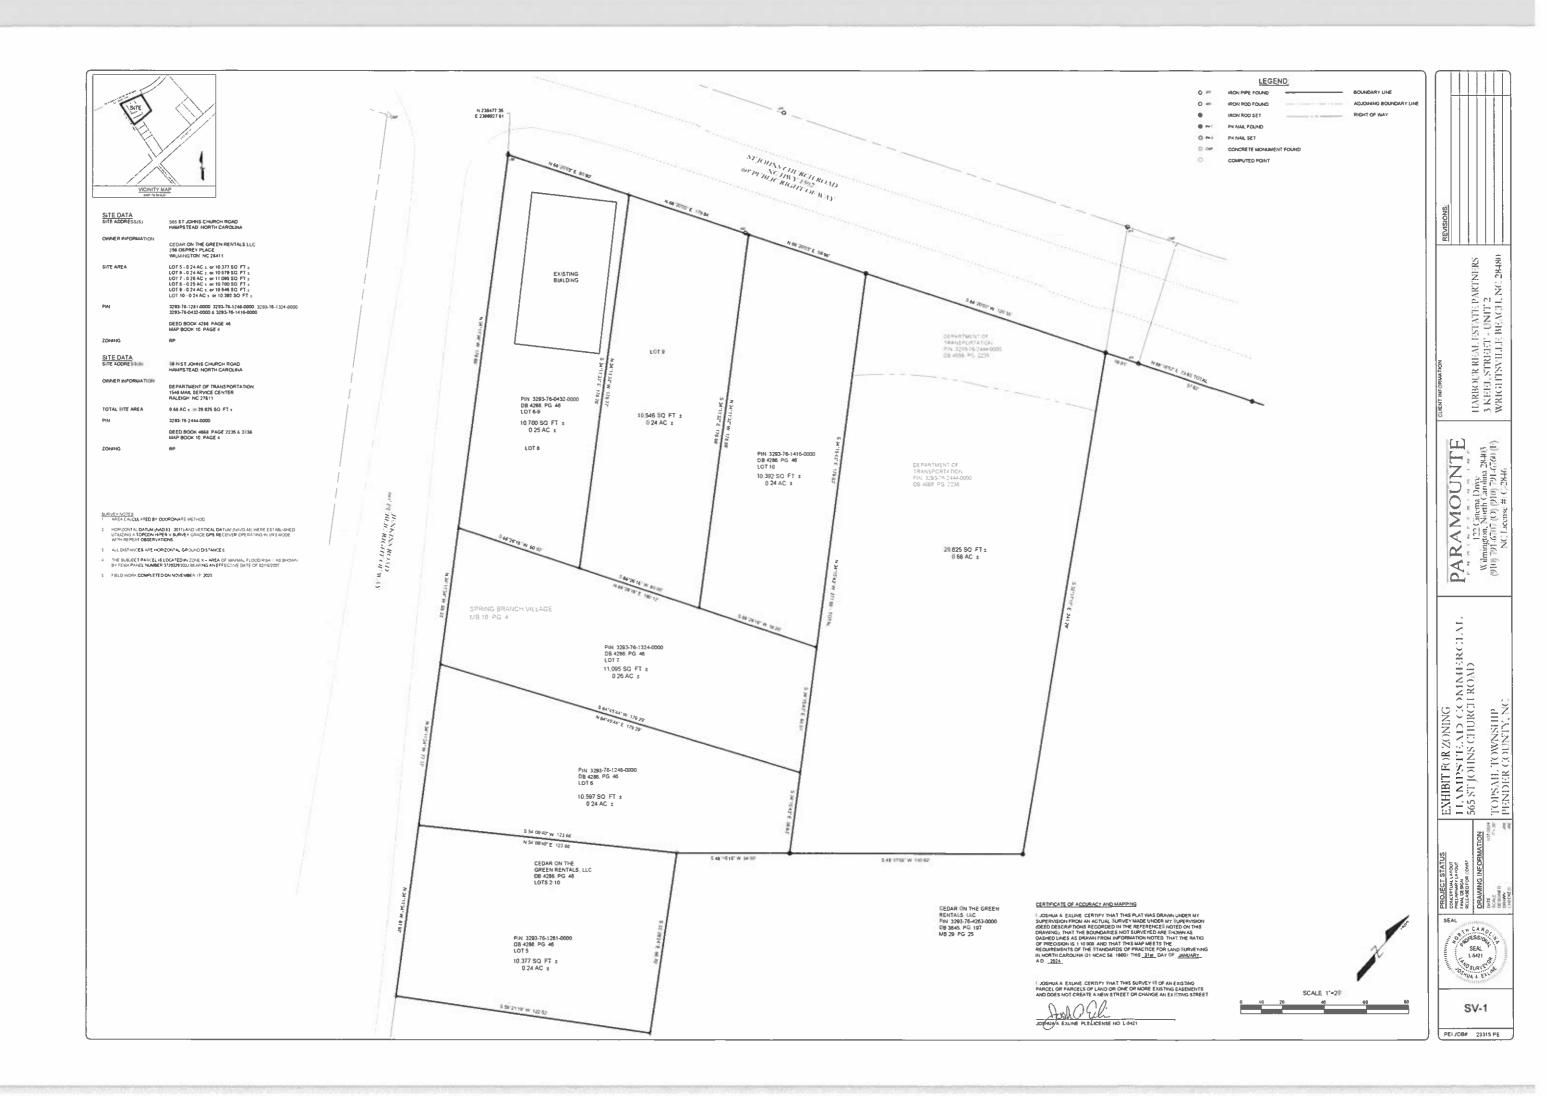

**Location:** The six subject properties are located at the southeast corner of the intersection of Jenkins Road and N St. Johns Church Road, approximately two-tenths of a mile north of the intersection of US Hwy 17 and Jenkins Road in the Topsail Township.

Property ID #(s): 3293-76-1416-0000 (Cedar on the Green Rentals, LLC)

3293-76-0432-0000 (Cedar on the Green Rentals, LLC) 3293-76-1324-0000 (Cedar on the Green Rentals, LLC) 3293-76-1248-0000 (Cedar on the Green Rentals, LLC) 3293-76-1281-0000 (Cedar on the Green Rentals, LLC) 3293-76-2444-0000 (NC Department of Transportation)

**Description:** HRP RRJ Hampstead, LLC, applicant on behalf of Cedar on the Green Rentals, LLC, owner, and NCDOT, owner, is requesting the approval of a General Use Zoning Map Amendment to rezone six tracts of land totaling approximately 2.18 acres from the Residential Performance (RP) zoning district to the General Business (GB) district.