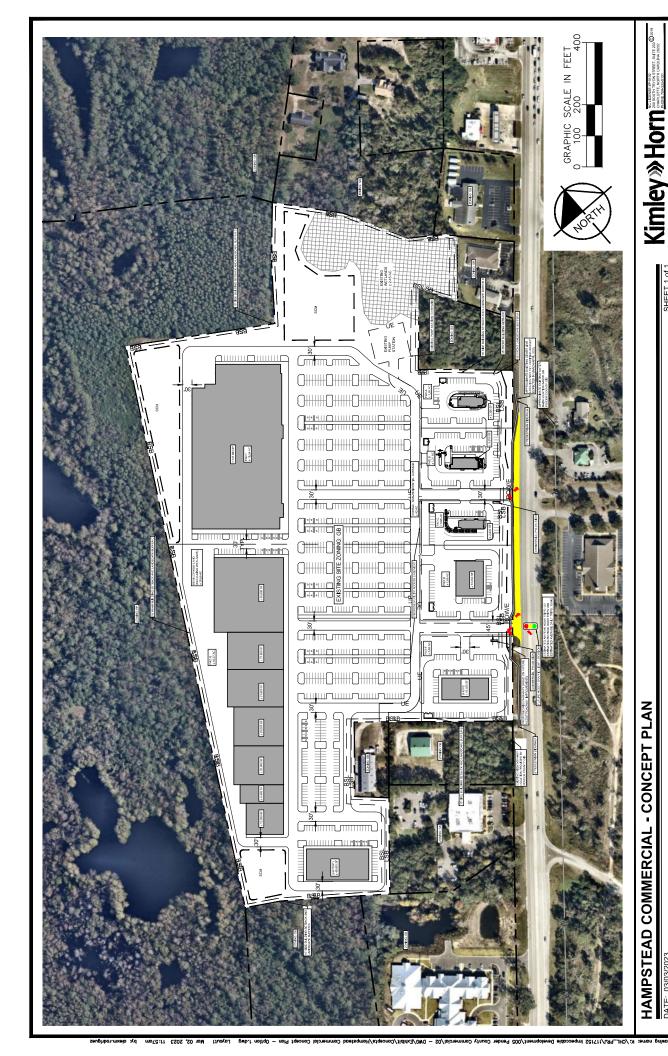

## Hampstead Commercial Development Information Master Development Plan and Major Site Development Plan

Case Number: MDP 2023-48; SDP 2023-232

**Application Type:** By-right Master Development Plan, Major Site Development

**Applicant:** Tanner Postal Commercial Real Estate LLC

Owners: Hampstead Partners LLC

Location: Along the western side of US Hwy 17, approximately 0.25 miles South of the

intersection of US HWY 17 and NC Hwy 210.

**Property ID #(s):** 3282-65-9723-0000

**Description:** Request for the approval of a Master Development Plan and Major Site Development Plan for the development of a 42-acre commercial development with various retail stores and limited service eating places. Construction to include, but not limited to, parking, lighting, landscaping, stormwater control measures, and utility connections.

# SITE PLAN(S)