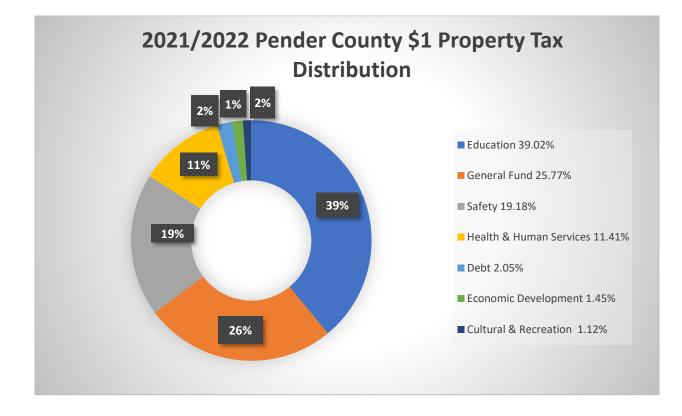

Major portions of General Fund revenues are appropriated as detailed in the previous chart which explains where every penny goes for each dollar collected. The attached Budget Ordinance provides the detailed breakdown of what makes up these classifications for each function of County Government. From this you can see that the largest portions of County dollars go towards:

| Schools           | \$30,211,117 |
|-------------------|--------------|
| Public Safety     | \$14,849,874 |
| Social Services   | \$4,772,629  |
| Health Department | \$2,942,568  |